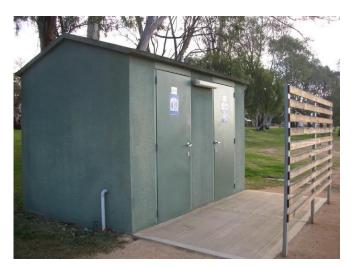

#### Loxton Cemetery Toilet Block

| Open Times – Open 24/7 |                       |              |                     |         |                     |                      |  |  |
|------------------------|-----------------------|--------------|---------------------|---------|---------------------|----------------------|--|--|
| Unisex<br>Toilets      | Unisex Hand<br>Basins | Male Toilets | Male Hand<br>Basins | Urinals | Disabled<br>Toilets | Baby Change<br>Table |  |  |
| 1                      | 1                     |              |                     |         |                     |                      |  |  |