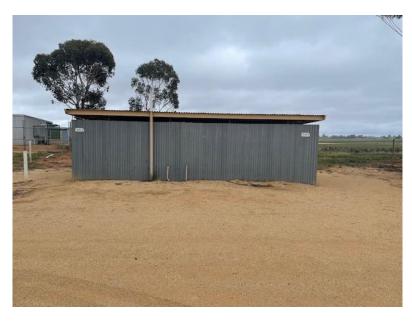

#### Loxton North Oval Toilet Block – Opposite to Clubroom side

| Open Times – Open 24/7 |             |              |           |         |          |             |  |  |
|------------------------|-------------|--------------|-----------|---------|----------|-------------|--|--|
| Female                 | Female      | Male Toilets | Male Hand | Urinals | Disabled | Baby Change |  |  |
| Toilets                | Hand Basins |              | Basins    |         | Toilets  | Table       |  |  |
| 2                      | 1           | 1            | 1         | 1       |          |             |  |  |