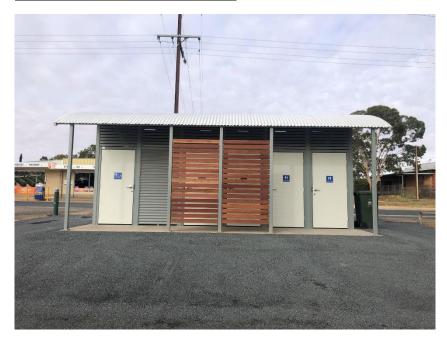

#### Waikerie Lions Park Toilet Block

| Open Times – Open 24/7 |                       |              |                     |         |                     |                      |  |  |
|------------------------|-----------------------|--------------|---------------------|---------|---------------------|----------------------|--|--|
| Female<br>Toilets      | Female<br>Hand Basins | Male Toilets | Male Hand<br>Basins | Urinals | Disabled<br>Toilets | Baby Change<br>Table |  |  |
| 4                      | 2                     | 2            | 2                   | 2       | 2                   | 0                    |  |  |